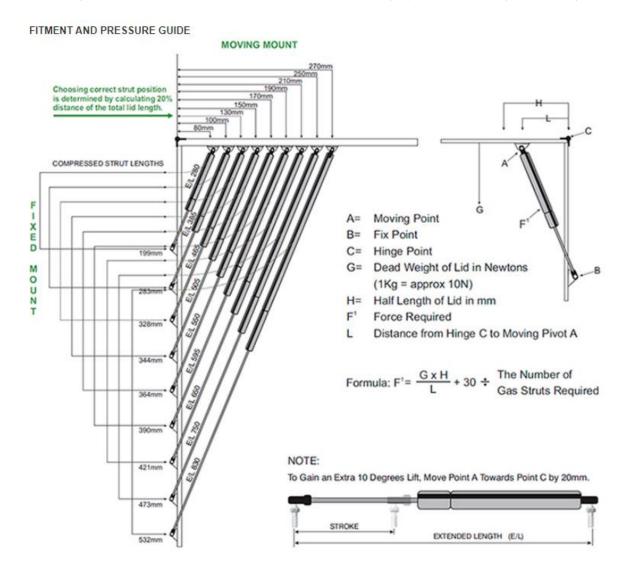

We offer a great range of gas struts that are proudly produced by <u>Struts Australia</u>. Struts for automotive, standard style, seats, cabinets, safety and more. See the guide below to assist with the size that you require. We carry various sizes instore, however we can certainly special order any size that you need.

## NOTE:

All measurements are from centre of hinge to centre of fitting mount. Follow the four steps to ensure optimal fitting:

- 1. Open lid to desired angle.
- 2. Fit cylinder end of gas strut to lid as per fitment & pressure guide.
- 3. Whilst in open position swing shaft end of gas strut to centre of fixed mount and attach.
- 4. Ensure lid is able to open & close without restriction.
- \*If the above guide does not suit your application please contact your strut supplier.